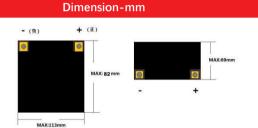

## Specification

| Basic Parameters         | Rated Voltage                        | 12V                  |
|--------------------------|--------------------------------------|----------------------|
|                          | Rated Capacity                       | 1.3Ah                |
|                          | Internal Resistance ( AC )           | ≤100mΩ               |
|                          | Cycle Life                           | ≥3000 cycles @80%DOD |
| Charge                   | Charge Voltage                       | 16±0.05V             |
|                          | Charge Current (Max.)                | 3.9A                 |
|                          | Charge Current                       | 0.65A                |
|                          | Charge cut-off voltage               | 15.8V                |
| Discharge                | Discharge Voltage (Min.)             | 8.0V                 |
|                          | Discharge Current(Recomm.)           | 0.65A                |
|                          | Max. continues discharge Current     | 13A                  |
|                          | Instantaneous Max. discharge current | 26A(≤0.5S)           |
| Environment              | Charge Temperature                   | 0°C to 45°C          |
|                          | Discharge Temperature                | -40°C to 80°C        |
|                          | Humidity                             | 65%±20%RH            |
| Physical Characteristics | IP Class                             | IP 65                |
|                          | Terminal                             | M5                   |
|                          | Plastic Case                         | ABS                  |
|                          | Dimensions ( mm )                    | 113*82*69mm          |
|                          | Weight ( kg )                        | 280g                 |