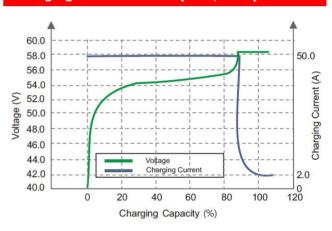

| Others( optional )         | CAN communication , LCD display |















# Lithium Iron (LiFePO<sub>4</sub>) Battery

## ALFP-48200F(51.2V 200Ah)

#### **Different Rate Discharge Curve (25°C)**



Discharge time

#### **Different Temperature Discharge Curve (0.5C)**



#### State of Charge Curve (0.5C, 25°C)







### **Different DOD Discharge Cycle Life Curve (0.5C)**



Add: High-tech Industrial Development Zone, Yingde City, Guangdong Province, China

Web: www.aokly-battery.com Email: sales@aokly-battery.com

#### **Different Temperature Self Discharge Curve**



© 2025 AOKLY GROUP. All rights reserved.

Trademarks and logos are the property of AOKLY GROUP and its affiliates unless otherwise noted. Subject to revisions without prior notice.