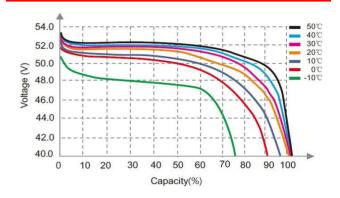

| Others( optional )         | CAN communication , LCD display |















# Lithium Iron (LiFePO<sub>4</sub>) Battery

## ALFP-48200F(51.2V 200Ah)

#### **Different Rate Discharge Curve (25°C)**



Discharge time

#### **Different Temperature Discharge Curve (0.5C)**



#### State of Charge Curve (0.5C, 25°C)







### **Different DOD Discharge Cycle Life Curve (0.5C)**



Add: High-tech Industrial Development Zone, Yingde City, Guangdong Province, China

Web: www.aokly-battery.com Email: sales@aokly-battery.com

#### **Different Temperature Self Discharge Curve**



© 2025 AOKLY GROUP. All rights reserved.

Trademarks and logos are the property of AOKLY GROUP and its affiliates unless otherwise noted. Subject to revisions without prior notice.