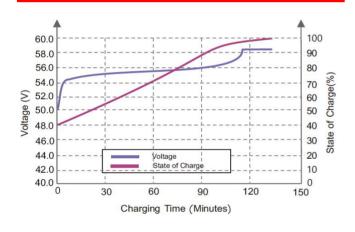

| Others( optional )         | CAN communication , LCD display |















# Lithium Iron (LiFePO<sub>4</sub>) Battery

## ALFP-48200F(51.2V 200Ah)

#### **Different Rate Discharge Curve (25°C)**



Discharge time

#### **Different Temperature Discharge Curve (0.5C)**



#### State of Charge Curve (0.5C, 25°C)







### **Different DOD Discharge Cycle Life Curve (0.5C)**



Add: High-tech Industrial Development Zone, Yingde City, Guangdong Province, China

Web: www.aokly-battery.com Email: sales@aokly-battery.com

#### **Different Temperature Self Discharge Curve**



© 2025 AOKLY GROUP. All rights reserved.

Trademarks and logos are the property of AOKLY GROUP and its affiliates unless otherwise noted. Subject to revisions without prior notice.