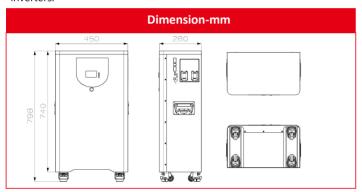

#### **Application**

- Indoor/outdoor telecom base stations
- . UPS
- Household energy storage system
- Smart transportation backup power supply

| Specification Sp |                            |                                 |
|--------------------------------------------------------------------------------------------------------------------------------------------------------------------------------------------------------------------------------------------------------------------------------------------------------------------------------------------------------------------------------------------------------------------------------------------------------------------------------------------------------------------------------------------------------------------------------------------------------------------------------------------------------------------------------------------------------------------------------------------------------------------------------------------------------------------------------------------------------------------------------------------------------------------------------------------------------------------------------------------------------------------------------------------------------------------------------------------------------------------------------------------------------------------------------------------------------------------------------------------------------------------------------------------------------------------------------------------------------------------------------------------------------------------------------------------------------------------------------------------------------------------------------------------------------------------------------------------------------------------------------------------------------------------------------------------------------------------------------------------------------------------------------------------------------------------------------------------------------------------------------------------------------------------------------------------------------------------------------------------------------------------------------------------------------------------------------------------------------------------------------|----------------------------|---------------------------------|
| Basic Parameters                                                                                                                                                                                                                                                                                                                                                                                                                                                                                                                                                                                                                                                                                                                                                                                                                                                                                                                                                                                                                                                                                                                                                                                                                                                                                                                                                                                                                                                                                                                                                                                                                                                                                                                                                                                                                                                                                                                                                                                                                                                                                                               | Rated Voltage              | 51.2V                           |
|                                                                                                                                                                                                                                                                                                                                                                                                                                                                                                                                                                                                                                                                                                                                                                                                                                                                                                                                                                                                                                                                                                                                                                                                                                                                                                                                                                                                                                                                                                                                                                                                                                                                                                                                                                                                                                                                                                                                                                                                                                                                                                                                | Rated Capacity             | 200Ah                           |
|                                                                                                                                                                                                                                                                                                                                                                                                                                                                                                                                                                                                                                                                                                                                                                                                                                                                                                                                                                                                                                                                                                                                                                                                                                                                                                                                                                                                                                                                                                                                                                                                                                                                                                                                                                                                                                                                                                                                                                                                                                                                                                                                | Rated Energy               | 10240wh                         |
|                                                                                                                                                                                                                                                                                                                                                                                                                                                                                                                                                                                                                                                                                                                                                                                                                                                                                                                                                                                                                                                                                                                                                                                                                                                                                                                                                                                                                                                                                                                                                                                                                                                                                                                                                                                                                                                                                                                                                                                                                                                                                                                                | Combination Method         | 16S1P                           |
|                                                                                                                                                                                                                                                                                                                                                                                                                                                                                                                                                                                                                                                                                                                                                                                                                                                                                                                                                                                                                                                                                                                                                                                                                                                                                                                                                                                                                                                                                                                                                                                                                                                                                                                                                                                                                                                                                                                                                                                                                                                                                                                                | Cycle Life                 | ≥6000 cycles @80%DOD            |
|                                                                                                                                                                                                                                                                                                                                                                                                                                                                                                                                                                                                                                                                                                                                                                                                                                                                                                                                                                                                                                                                                                                                                                                                                                                                                                                                                                                                                                                                                                                                                                                                                                                                                                                                                                                                                                                                                                                                                                                                                                                                                                                                | Self Discharge             | 1%/months                       |
|                                                                                                                                                                                                                                                                                                                                                                                                                                                                                                                                                                                                                                                                                                                                                                                                                                                                                                                                                                                                                                                                                                                                                                                                                                                                                                                                                                                                                                                                                                                                                                                                                                                                                                                                                                                                                                                                                                                                                                                                                                                                                                                                | Efficiency of Charge       | ≥97%                            |
|                                                                                                                                                                                                                                                                                                                                                                                                                                                                                                                                                                                                                                                                                                                                                                                                                                                                                                                                                                                                                                                                                                                                                                                                                                                                                                                                                                                                                                                                                                                                                                                                                                                                                                                                                                                                                                                                                                                                                                                                                                                                                                                                | Efficiency of Discharge    | ≥98%                            |
| Charge                                                                                                                                                                                                                                                                                                                                                                                                                                                                                                                                                                                                                                                                                                                                                                                                                                                                                                                                                                                                                                                                                                                                                                                                                                                                                                                                                                                                                                                                                                                                                                                                                                                                                                                                                                                                                                                                                                                                                                                                                                                                                                                         | Charge Voltage             | 57.6V                           |
|                                                                                                                                                                                                                                                                                                                                                                                                                                                                                                                                                                                                                                                                                                                                                                                                                                                                                                                                                                                                                                                                                                                                                                                                                                                                                                                                                                                                                                                                                                                                                                                                                                                                                                                                                                                                                                                                                                                                                                                                                                                                                                                                | Charge Current (Recomm.)   | 40A                             |
|                                                                                                                                                                                                                                                                                                                                                                                                                                                                                                                                                                                                                                                                                                                                                                                                                                                                                                                                                                                                                                                                                                                                                                                                                                                                                                                                                                                                                                                                                                                                                                                                                                                                                                                                                                                                                                                                                                                                                                                                                                                                                                                                | Charge Current (Max.)      | 100A                            |
| Discharge                                                                                                                                                                                                                                                                                                                                                                                                                                                                                                                                                                                                                                                                                                                                                                                                                                                                                                                                                                                                                                                                                                                                                                                                                                                                                                                                                                                                                                                                                                                                                                                                                                                                                                                                                                                                                                                                                                                                                                                                                                                                                                                      | Discharge Cut-off Voltage  | 43.2V                           |
|                                                                                                                                                                                                                                                                                                                                                                                                                                                                                                                                                                                                                                                                                                                                                                                                                                                                                                                                                                                                                                                                                                                                                                                                                                                                                                                                                                                                                                                                                                                                                                                                                                                                                                                                                                                                                                                                                                                                                                                                                                                                                                                                | Discharge Current(Recomm.) | 100A                            |
|                                                                                                                                                                                                                                                                                                                                                                                                                                                                                                                                                                                                                                                                                                                                                                                                                                                                                                                                                                                                                                                                                                                                                                                                                                                                                                                                                                                                                                                                                                                                                                                                                                                                                                                                                                                                                                                                                                                                                                                                                                                                                                                                | Pulse Current              | 220A (3S)                       |
| Environment                                                                                                                                                                                                                                                                                                                                                                                                                                                                                                                                                                                                                                                                                                                                                                                                                                                                                                                                                                                                                                                                                                                                                                                                                                                                                                                                                                                                                                                                                                                                                                                                                                                                                                                                                                                                                                                                                                                                                                                                                                                                                                                    | Charge Temperature         | 0°C to 60°C                     |
|                                                                                                                                                                                                                                                                                                                                                                                                                                                                                                                                                                                                                                                                                                                                                                                                                                                                                                                                                                                                                                                                                                                                                                                                                                                                                                                                                                                                                                                                                                                                                                                                                                                                                                                                                                                                                                                                                                                                                                                                                                                                                                                                | Discharge Temperature      | -20℃ to 60℃                     |
|                                                                                                                                                                                                                                                                                                                                                                                                                                                                                                                                                                                                                                                                                                                                                                                                                                                                                                                                                                                                                                                                                                                                                                                                                                                                                                                                                                                                                                                                                                                                                                                                                                                                                                                                                                                                                                                                                                                                                                                                                                                                                                                                | Humidity                   | 5% to 95%                       |
| Physical Characteristics                                                                                                                                                                                                                                                                                                                                                                                                                                                                                                                                                                                                                                                                                                                                                                                                                                                                                                                                                                                                                                                                                                                                                                                                                                                                                                                                                                                                                                                                                                                                                                                                                                                                                                                                                                                                                                                                                                                                                                                                                                                                                                       | IP Class                   | IP30                            |
|                                                                                                                                                                                                                                                                                                                                                                                                                                                                                                                                                                                                                                                                                                                                                                                                                                                                                                                                                                                                                                                                                                                                                                                                                                                                                                                                                                                                                                                                                                                                                                                                                                                                                                                                                                                                                                                                                                                                                                                                                                                                                                                                | Case Materia               | Metal                           |
|                                                                                                                                                                                                                                                                                                                                                                                                                                                                                                                                                                                                                                                                                                                                                                                                                                                                                                                                                                                                                                                                                                                                                                                                                                                                                                                                                                                                                                                                                                                                                                                                                                                                                                                                                                                                                                                                                                                                                                                                                                                                                                                                | Dimensions ( mm )          | 740*450*260mm                   |
|                                                                                                                                                                                                                                                                                                                                                                                                                                                                                                                                                                                                                                                                                                                                                                                                                                                                                                                                                                                                                                                                                                                                                                                                                                                                                                                                                                                                                                                                                                                                                                                                                                                                                                                                                                                                                                                                                                                                                                                                                                                                                                                                | Weight ( kg )              | 90kg                            |
|                                                                                                                                                                                                                                                                                                                                                                                                                                                                                                                                                                                                                                                                                                                                                                                                                                                                                                                                                                                                                                                                                                                                                                                                                                                                                                                                                                                                                                                                                                                                                                                                                                                                                                                                                                                                                                                                                                                                                                                                                                                                                                                                | Others( optional )         | CAN communication , LCD display |